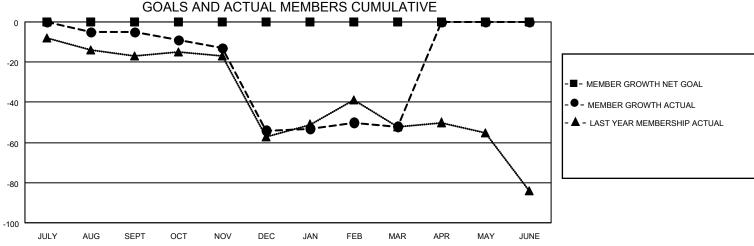

## MONTHLY MEMBERSHIP PROGRESS REPORT

LOCATION IDAHO District 39 W Results as of: 3/31/2021

| Clubs         |               |             |               | Members               |                         |                         |                                                    |  |
|---------------|---------------|-------------|---------------|-----------------------|-------------------------|-------------------------|----------------------------------------------------|--|
|               | RESULTS FOR   | R 2020-2021 |               | RESULTS FOR 2020-2021 |                         |                         |                                                    |  |
| QUARTER       | NEW CLUB GOAL | NEW CLUBS   | DROPPED CLUBS | QUARTER MEM           | IBER GROWTH NET<br>GOAL | MEMBER GROWTH<br>ACTUAL | DROPPED<br>MEMBERS ACTUAL<br>(including transfers) |  |
| JULY/AUG/SEPT | 0             | 0           | 0             | JULY/AUG/SEPT         | 0                       | 10                      | 11                                                 |  |
| OCT/NOV/DEC   | 0             | 0           | 0             | OCT/NOV/DEC           | 0                       | 16                      | 59                                                 |  |
| JAN/FEB/MAR   | 0             | 0           | 3             | JAN/FEB/MAR           | 0                       | 13                      | 8                                                  |  |
| APR/MAY/JUNE  | 0             | 0           | 0             | APR/MAY/JUNE          | 0                       | 0                       | 0                                                  |  |